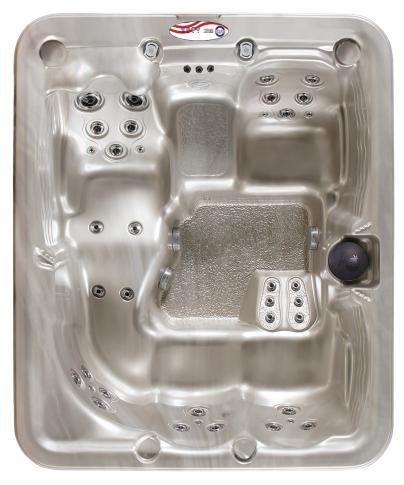

# **ATLANTA**

# **SPECS & FEATURES**

- · 3 Person Triangular Spa
- 88"L x 72"W x 72"W x 30"D
- · (1) 2.2 BHP Hi-Flow Pump
- · Air Control
- 12 Therapeutic Stainless Steel Jets
- · Integrated Headrests
- · Patented Dura-Bond™ Acrylic Shell
- Maintenance-Free Weather Guard™ Cabinet
- 110 Volt System
- 170 Gallons/45 Sq. Ft. Filter
- 1 KW Heater/4KW Heater with 240 Volt Conversion (Electrician Required)
- · Package D Lighting
- · Ozone System
- · Includes a 15' GFCI-Protected Power Cord