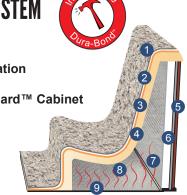

## SHELL STRENGTHENING SYSTEM

- 1. Acrylic Plus™
- **2. ABS**
- 3. Dura-Bond™ with Foam Insulation
- 4. Polyethylene Foam
- 5. Maintenance-Free Weather Guard™ Cabinet
- 6. Polystyrene Insulation
- 7. Radiant Foil Insulation
- 8. Thermal Air Barrier
- 9. Moisture-Resistant Polyethylene Flooring