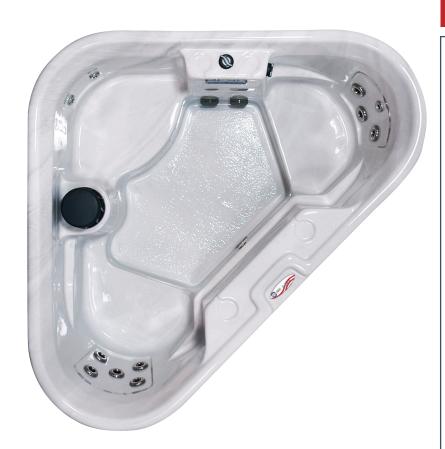

# **ATLANTA**

# **SPECS & FEATURES**

- · 3 Person Triangular Spa
- 88"L x 72"W x 72"W x 30"D
- · (1) 2.2 BHP Hi-Flow Pump
- · Air Control
- 12 Therapeutic Stainless Steel Jets
- · Integrated Headrests
- · Patented Dura-Bond™ Acrylic Shell
- Maintenance-Free Weather Guard™ Cabinet
- 110 Volt System
- 170 Gallons/45 Sq. Ft. Filter
- 1 KW Heater/4KW Heater with 240 Volt Conversion (Electrician Required)
- · Package D Lighting
- · Ozone System
- · Includes a 15' GFCI-Protected Power Cord