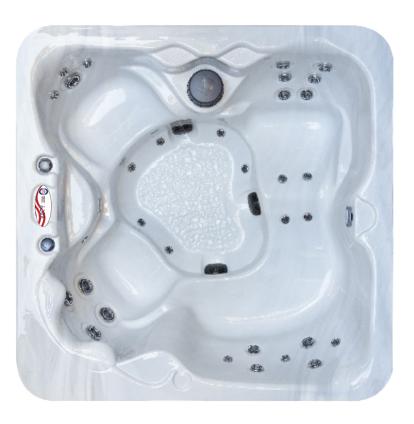

# **ATLANTA**

# **SPECS & FEATURES**

- · 3 Person Triangular Spa
- 88"L x 72"W x 72"W x 30"D
- · (1) 2.2 BHP Hi-Flow Pump
- · Air Control
- 12 Therapeutic Stainless Steel Jets
- · Integrated Headrests
- · Patented Dura-Bond™ Acrylic Shell
- Maintenance-Free Weather Guard™ Cabinet
- 110 Volt System
- 170 Gallons/45 Sq. Ft. Filter
- 1 KW Heater/4KW Heater with 240 Volt Conversion (Electrician Required)
- · Package D Lighting
- · Ozone System
- · Includes a 15' GFCI-Protected Power Cord