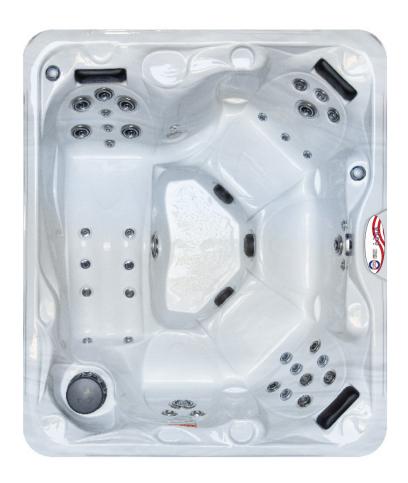

# **ATLANTA**

# **SPECS & FEATURES**

- · 3 Person Triangular Spa
- 88"L x 72"W x 72"W x 30"D
- · (1) 2.2 BHP Hi-Flow Pump
- · Air Control
- 12 Therapeutic Stainless Steel Jets
- · Integrated Headrests
- · Patented Dura-Bond™ Acrylic Shell
- Maintenance-Free Weather Guard™ Cabinet
- 110 Volt System
- 170 Gallons/45 Sq. Ft. Filter
- 1 KW Heater/4KW Heater with 240 Volt Conversion (Electrician Required)
- · Package D Lighting
- · Ozone System
- · Includes a 15' GFCI-Protected Power Cord