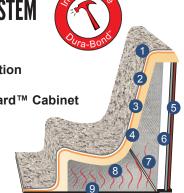

## SHELL STRENGTHENING SYSTEM

- 1. Acrylic Plus™
- **2. ABS**
- 3. Dura-Bond™ with Foam Insulation
- 4. Polyethylene Foam
- 5. Maintenance-Free Weather Guard™ Cabinet
- 6. Polystyrene Insulation
- 7. Radiant Foil Insulation
- 8. Thermal Air Barrier
- 9. Moisture-Resistant Polyethylene Flooring