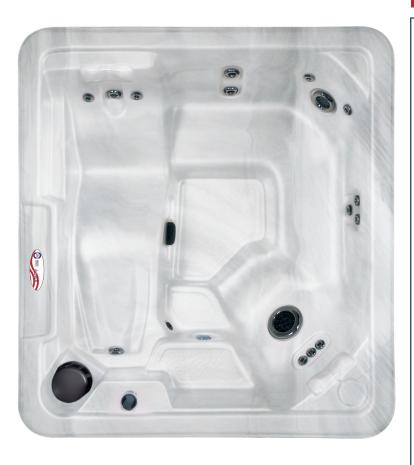

# **ATLANTA**

# **SPECS & FEATURES**

- · 3 Person Triangular Spa
- 88"L x 72"W x 72"W x 30"D
- · (1) 2.2 BHP Hi-Flow Pump
- · Air Control
- 12 Therapeutic Stainless Steel Jets
- · Integrated Headrests
- · Patented Dura-Bond™ Acrylic Shell
- Maintenance-Free Weather Guard™ Cabinet
- 110 Volt System
- 170 Gallons/45 Sq. Ft. Filter
- 1 KW Heater/4KW Heater with 240 Volt Conversion (Electrician Required)
- · Package D Lighting
- · Ozone System
- · Includes a 15' GFCI-Protected Power Cord