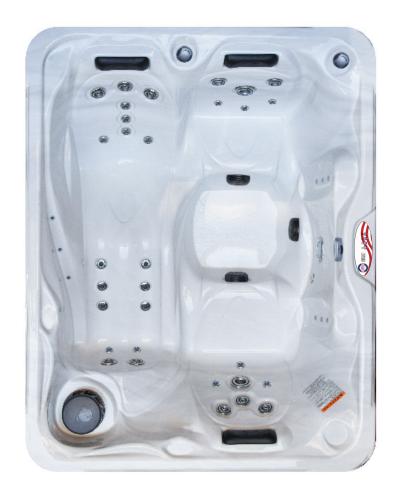

# **ATLANTA**

# **SPECS & FEATURES**

- · 3 Person Triangular Spa
- 88"L x 72"W x 72"W x 30"D
- · (1) 2.2 BHP Hi-Flow Pump
- · Air Control
- 12 Therapeutic Stainless Steel Jets
- · Integrated Headrests
- · Patented Dura-Bond™ Acrylic Shell
- Maintenance-Free Weather Guard™ Cabinet
- 110 Volt System
- 170 Gallons/45 Sq. Ft. Filter
- 1 KW Heater/4KW Heater with 240 Volt Conversion (Electrician Required)
- · Package D Lighting
- · Ozone System
- · Includes a 15' GFCI-Protected Power Cord