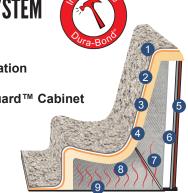

## SHELL STRENGTHENING SYSTEM

- 1. Acrylic Plus™
- **2. ABS**
- 3. Dura-Bond™ with Foam Insulation
- 4. Polyethylene Foam
- 5. Maintenance-Free Weather Guard™ Cabinet
- 6. Polystyrene Insulation
- 7. Radiant Foil Insulation
- 8. Thermal Air Barrier
- 9. Moisture-Resistant Polyethylene Flooring

# SHELL STRENGTHENING SYSTEM

- 1. Acrylic Plus™
- **2. ABS**
- 3. Dura-Bond™ with Foam Insulation
- 4. Polyethylene Foam
- 5. Maintenance-Free Weather Guard™ Cabinet
- 6. Polystyrene Insulation
- 7. Radiant Foil Insulation
- 8. Thermal Air Barrier
- 9. Moisture-Resistant Polyethylene Flooring

# SHELL STRENGTHENING SYSTEM

- 1. Acrylic Plus™
- 2. ABS
- 3. Dura-Bond™ with Foam Insulation
- 4. Polyethylene Foam
- 5. Maintenance-Free Weather Guard™ Cabinet
- 6. Polystyrene Insulation
- 7. Radiant Foil Insulation
- 8. Thermal Air Barrier
- 9. Moisture-Resistant Polyethylene Flooring