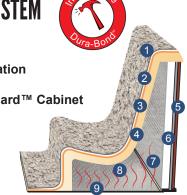

## SHELL STRENGTHENING SYSTEM

- 1. Acrylic Plus™
- **2. ABS**
- 3. Dura-Bond™ with Foam Insulation
- 4. Polyethylene Foam
- 5. Maintenance-Free Weather Guard™ Cabinet
- 6. Polystyrene Insulation
- 7. Radiant Foil Insulation
- 8. Thermal Air Barrier
- 9. Moisture-Resistant Polyethylene Flooring