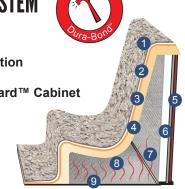

## SHELL STRENGTHENING SYSTEM

- 1. Acrylic Plus™
- **2. ABS**
- 3. Dura-Bond™ with Foam Insulation
- 4. Polyethylene Foam
- 5. Maintenance-Free Weather Guard™ Cabinet
- 6. Polystyrene Insulation
- 7. Radiant Foil Insulation
- 8. Thermal Air Barrier
- 9. Moisture-Resistant Polyethylene Flooring

# SHELL STRENGTHENING SYSTEM

- 1. Acrylic Plus™
- **2. ABS**
- 3. Dura-Bond™ with Foam Insulation
- 4. Polyethylene Foam
- 5. Maintenance-Free Weather Guard™ Cabinet
- 6. Polystyrene Insulation
- 7. Radiant Foil Insulation
- 8. Thermal Air Barrier
- 9. Moisture-Resistant Polyethylene Flooring

# SHELL STRENGTHENING SYSTEM

- 1. Acrylic Plus™
- 2. ABS
- 3. Dura-Bond™ with Foam Insulation
- 4. Polyethylene Foam
- 5. Maintenance-Free Weather Guard™ Cabinet
- 6. Polystyrene Insulation
- 7. Radiant Foil Insulation
- 8. Thermal Air Barrier
- 9. Moisture-Resistant Polyethylene Flooring