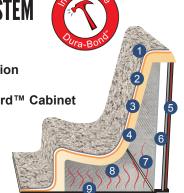

## SHELL STRENGTHENING SYSTEM

- 1. Acrylic Plus™
- **2. ABS**
- 3. Dura-Bond™ with Foam Insulation
- 4. Polyethylene Foam
- 5. Maintenance-Free Weather Guard™ Cabinet
- 6. Polystyrene Insulation
- 7. Radiant Foil Insulation
- 8. Thermal Air Barrier
- 9. Moisture-Resistant Polyethylene Flooring