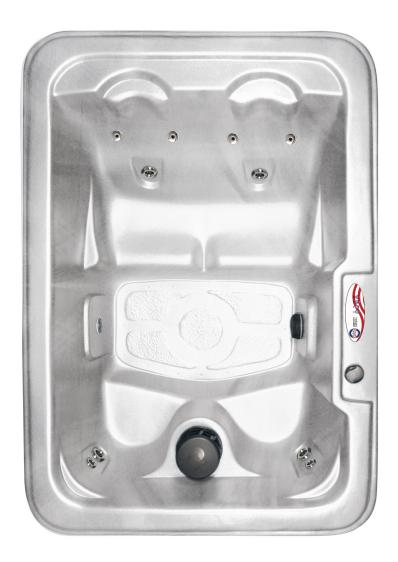

# **ATLANTA**

# **SPECS & FEATURES**

- · 3 Person Triangular Spa
- 88"L x 72"W x 72"W x 30"D
- · (1) 2.2 BHP Hi-Flow Pump
- · Air Control
- 12 Therapeutic Stainless Steel Jets
- · Integrated Headrests
- · Patented Dura-Bond™ Acrylic Shell
- Maintenance-Free Weather Guard™ Cabinet
- 110 Volt System
- 170 Gallons/45 Sq. Ft. Filter
- 1 KW Heater/4KW Heater with 240 Volt Conversion (Electrician Required)
- · Package D Lighting
- · Ozone System
- · Includes a 15' GFCI-Protected Power Cord