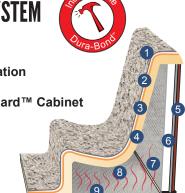

## SHELL STRENGTHENING SYSTEM

- 1. Acrylic Plus™
- **2. ABS**
- 3. Dura-Bond™ with Foam Insulation
- 4. Polyethylene Foam
- 5. Maintenance-Free Weather Guard™ Cabinet
- 6. Polystyrene Insulation
- 7. Radiant Foil Insulation
- 8. Thermal Air Barrier
- 9. Moisture-Resistant Polyethylene Flooring

### MAINTENANCE-FREE WEATHER GUARD™ CABINET