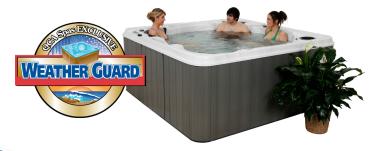

erwater 5" LED mood light available as a factory installed option or as a retrofit kit, replacing the standard 12-volt light.

## PATENTED DURA-BOND™

This four layer, patented strengthening process combines the beauty of Lucite Plus Acrylic™ with a layer of ABS for shell strength and integrity. Then a double strengthening material is applied. This high density material has all the strengthening properties of fiberglass without the environmental concerns.

# SHELL STRENGTHENING SYSTEM

- 1. Acrylic Plus™
- 2. ABS
- 3. Dura-Bond™ with Foam Insulation
- 4. Polyethylene Foam
- 5. Maintenance-Free Weather Guard™ Cabinet
- 6. Polystyrene Insulation
- 7. Radiant Foil Insulation
- 8. Thermal Air Barrier
- 9. Moisture-Resistant Polyethylene Flooring



### MAINTENANCE-FREE WEATHER GUARD™ CABINET









# **NEW YORK**





# **SPECS & FEATURES**

- · 6 Person Non-Lounger Spa
- 78"L x 78"W x 38"D
- (2) 5.2 BHP 2-Speed Hi-Flow Pumps
- Dual Air Controls
- 29 Therapeutic Stainless Steel Jets
- Integrated Headrests
- · Adjustable Cascading Waterfall
- Dual Adjustable Collar Jets
- Patented Dura-Bond™ Acrylic Shell
- Maintenance-Free Weather Guard™ Cabinet
- · Captain's Chair
- 5.5 KW Heater
- · 220 Volt System
- Ozone System
- 290 Gallons/ 45 Sq. Ft. Filter
- · Package M Lighting











**GRAY CABINET** 

**MIDNIGHT CANYON** 



**OPTIONAL SPA SHELL COLORS** 









STORM CLOUDS

**TUSCAN SUN** 

MAHOGANY

# **NEW YORK FEATURES**

### SOFT TOUCH™ CONTROLS

State-of-the-art digital electronic control with LCD temperature and filtration readout. All functions are located at your fi