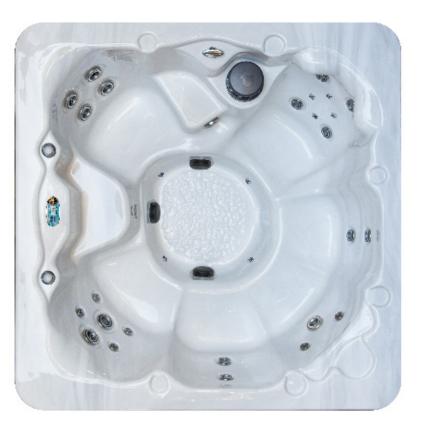

# **ATLANTA**

# **SPECS & FEATURES**

- · 3 Person Triangular Spa
- 88"L x 72"W x 72"W x 30"D
- · (1) 2.2 BHP Hi-Flow Pump
- · Air Control
- 12 Therapeutic Stainless Steel Jets
- · Integrated Headrests
- · Patented Dura-Bond™ Acrylic Shell
- Maintenance-Free Weather Guard™ Cabinet
- 110 Volt System
- 170 Gallons/45 Sq. Ft. Filter
- 1 KW Heater/4KW Heater with 240 Volt Conversion (Electrician Required)
- · Package D Lighting
- · Ozone System
- · Includes a 15' GFCI-Protected Power Cord