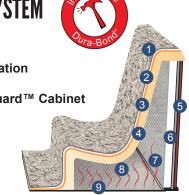

## SHELL STRENGTHENING SYSTEM

- 1. Acrylic Plus™
- **2. ABS**
- 3. Dura-Bond™ with Foam Insulation
- 4. Polyethylene Foam
- 5. Maintenance-Free Weather Guard™ Cabinet
- 6. Polystyrene Insulation
- 7. Radiant Foil Insulation
- 8. Thermal Air Barrier
- 9. Moisture-Resistant Polyethylene Flooring