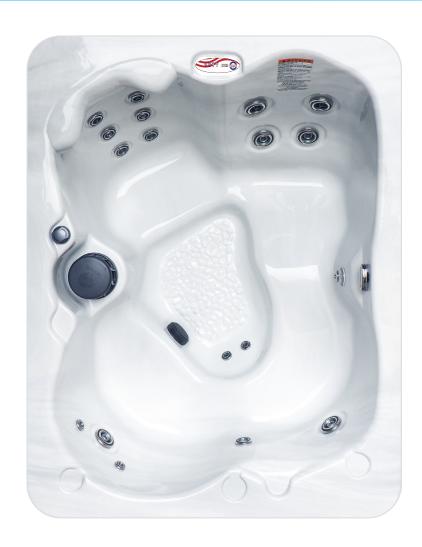

# **ATLANTA**

# **SPECS & FEATURES**

- · 3 Person Triangular Spa
- 88"L x 72"W x 72"W x 30"D
- · (1) 2.2 BHP Hi-Flow Pump
- · Air Control
- 12 Therapeutic Stainless Steel Jets
- · Integrated Headrests
- · Patented Dura-Bond™ Acrylic Shell
- Maintenance-Free Weather Guard™ Cabinet
- 110 Volt System
- 170 Gallons/45 Sq. Ft. Filter
- 1 KW Heater/4KW Heater with 240 Volt Conversion (Electrician Required)
- · Package D Lighting
- · Ozone System
- · Includes a 15' GFCI-Protected Power Cord