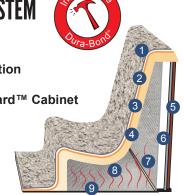

## SHELL STRENGTHENING SYSTEM

- 1. Acrylic Plus™
- **2. ABS**
- 3. Dura-Bond™ with Foam Insulation
- 4. Polyethylene Foam
- 5. Maintenance-Free Weather Guard™ Cabinet
- 6. Polystyrene Insulation
- 7. Radiant Foil Insulation
- 8. Thermal Air Barrier
- 9. Moisture-Resistant Polyethylene Flooring