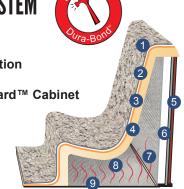

## SHELL STRENGTHENING SYSTEM

- 1. Acrylic Plus™
- **2. ABS**
- 3. Dura-Bond™ with Foam Insulation
- 4. Polyethylene Foam
- 5. Maintenance-Free Weather Guard™ Cabinet
- 6. Polystyrene Insulation
- 7. Radiant Foil Insulation
- 8. Thermal Air Barrier
- 9. Moisture-Resistant Polyethylene Flooring