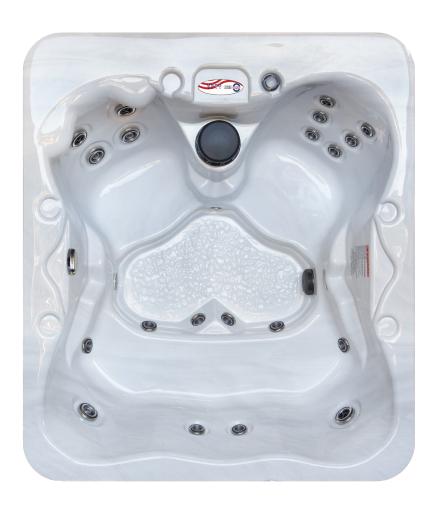

# **ATLANTA**

# **SPECS & FEATURES**

- · 3 Person Triangular Spa
- 88"L x 72"W x 72"W x 30"D
- · (1) 2.2 BHP Hi-Flow Pump
- · Air Control
- 12 Therapeutic Stainless Steel Jets
- · Integrated Headrests
- · Patented Dura-Bond™ Acrylic Shell
- Maintenance-Free Weather Guard™ Cabinet
- 110 Volt System
- 170 Gallons/45 Sq. Ft. Filter
- 1 KW Heater/4KW Heater with 240 Volt Conversion (Electrician Required)
- · Package D Lighting
- · Ozone System
- · Includes a 15' GFCI-Protected Power Cord